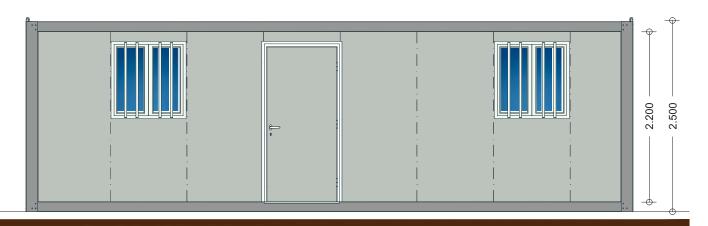

## **MODULE MB 8.9**

Width (Ext.)

Height (Int.)

Windows

Doors

Panel

Pavement type

Pavement covering

Coverage Switch Board

Sockets

Switch
Sanitary Equipment

2380 mm.

2200 mm (Option 2500 mm).

Sliding lacquered white aluminium windows, 1000x1045mm.

Lacquered white steel isolated doors, 40 mm thick (according to drawing).

Sandwich 1000 mm; thickness 40 mm; shaped; lacquered.

Base: Galvanized structure with locking in omegas. Floor in MGO.

Vinyl screen.

Coverage sandwich panel, 30 mm thick.

1 Differential 25A/30mA, 1 breaker of 10A + 1 of 16A.