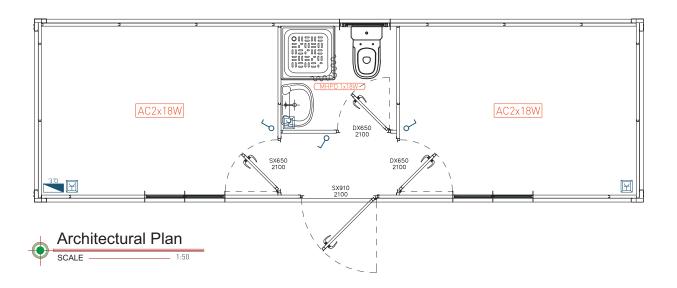

Coverage Switch Board

Sockets

Switch
Sanitary Equipment

2380 mm.

2200 mm (Option 2500 mm).

Sliding lacquered white aluminium windows, 1000x1045mm.

Lacquered white steel isolated doors, 40 mm thick (according to drawing).

Monophase and surface mounted socket (according to drawing).

Surface mount (according to drawing).

Simple washbasin, toilet, shower tray, termo 30L, lamp 1x18W.